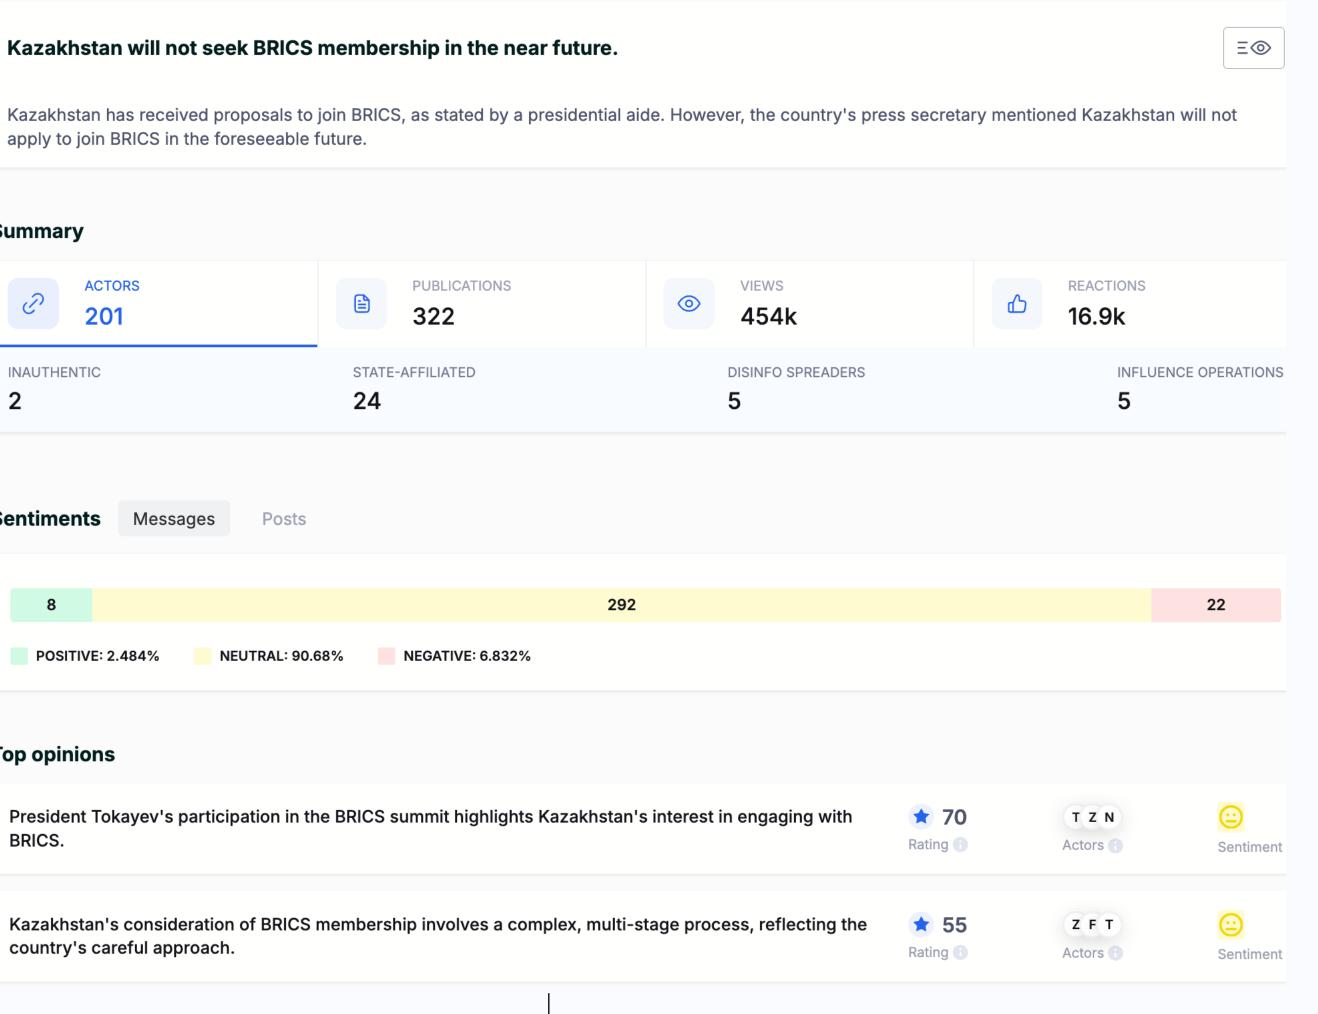

#### Kazakhstan will not seek BRICS membership in the near future.

apply to join BRICS in the foreseeable future.

| Summary                        |                       |
|--------------------------------|-----------------------|
| ACTORS 201                     |                       |
| INAUTHENTIC 2                  | STATE-AF<br><b>24</b> |
| Sentiments Messages Posts      |                       |
| 8                              |                       |
| POSITIVE: 2.484% NEUTRAL: 90.6 | 8% <mark>N</mark>     |
|                                |                       |

#### Top opinions

BRICS.

country's careful approach.

Al reads millions of content pieces at the country or regional level for you, so you don't have to

Know if there is intentional malign activity behind a story