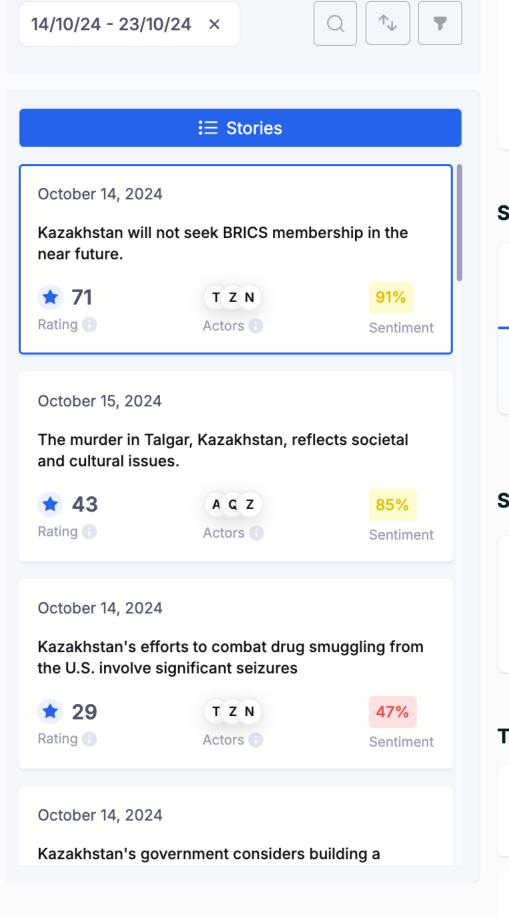

#### **Dmyto Bilash**

Chief Business Development Officer d.bilash@osavul.cloud

osavul.cloud

Focus on stories that matter with predictive

scoring

#### Kazakhstan will not seek BRICS membership in the near future.

apply to join BRICS in the foreseeable future.

| Summary                        |                       |
|--------------------------------|-----------------------|
| ACTORS 201                     |                       |
| INAUTHENTIC 2                  | STATE-AF<br><b>24</b> |
| Sentiments Messages Posts      |                       |
| 8                              |                       |
| POSITIVE: 2.484% NEUTRAL: 90.6 | 8% <mark>N</mark>     |
|                                |                       |

#### Top opinions

BRICS.

country's careful approach.

Al reads millions of content pieces at the country or regional level for you, so you don't have to

Know if there is intentional malign activity behind a story